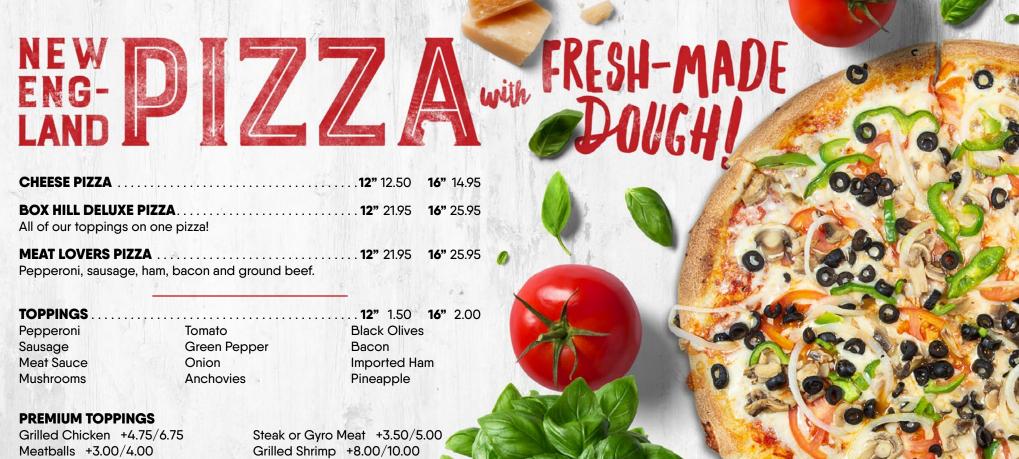

# Apps & Sides

| SHRIMP JAMMER                                        | <b>RS</b> (5)   | 8.95   |
|------------------------------------------------------|-----------------|--------|
| ONION RINGS                                          |                 | 5.95   |
| FRENCH FRIES                                         |                 | 4.50   |
| <b>GRAVY FRIES</b>                                   |                 | 5.95   |
| CHEESE FRIES                                         |                 | 5.95   |
| PIZZA FRIES                                          |                 | 6.50   |
| SIDE OF GRAVY.                                       |                 | 1.95   |
| FRIED MUSHROO                                        | )MS             | 6.95   |
| FRIED ZUCCHINI                                       |                 | 6.95   |
| MOZZARELLA ST                                        | <b>ICKS</b> (6  | ) 7.95 |
| JALAPEÑO POPE                                        | <b>PERS</b> (7) | 7.95   |
| BUFFALO WINGS with bleu cheese                       | (7)             | 9.95   |
| FRIED CALAMAR with lemon and ma                      |                 | 10.95  |
| CLAM STRIPS                                          |                 | 7.95   |
| COLE SLAW                                            |                 | 2.50   |
| BEER BATTERED<br>ROCKFISH STRIP<br>fresh wild-caught | <b>s</b>        | 10.95  |
| CRAB PRETZEL                                         |                 | 13.95  |