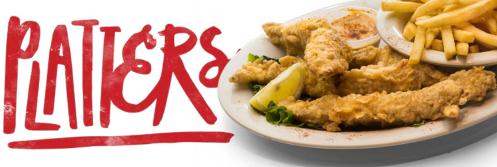

# Gyros

| GYRO         | 8.95 |
|--------------|------|
| CHICKEN GYRO | 8.95 |
| add fries    |      |

| CHICKEN TENDERS with fries and cole slaw 10.95 tenders only 8.95                                         | ; |
|----------------------------------------------------------------------------------------------------------|---|
| FISH & CHIPS with cole slaw                                                                              | ; |
| FRIED SHRIMP PLATTER                                                                                     | ; |
| SHRIMP BASKET995                                                                                         | ; |
| STUFFED ROCKFISH with fries and cole slaw                                                                | ; |
| <b>FRIED SEAFOOD</b> with fries and cole slaw                                                            | ; |
| STUFFED SHRIMP (3) Stuffed with jumbo lump crab meat. Served with garlic bread. with fries and cole slaw | 5 |
| HOT ROAST BEEF with fries and gravy                                                                      | ; |
| <b>HOT TURKEY</b> with fries and gravy                                                                   | ; |
| FRIED CHICKEN (4pc) with fries and cole slaw                                                             | ; |
| <b>BEER BATTERED ROCKFISH STRIPS</b>                                                                     | ; |
| SPINACH PIE with small Greek salad                                                                       | ; |